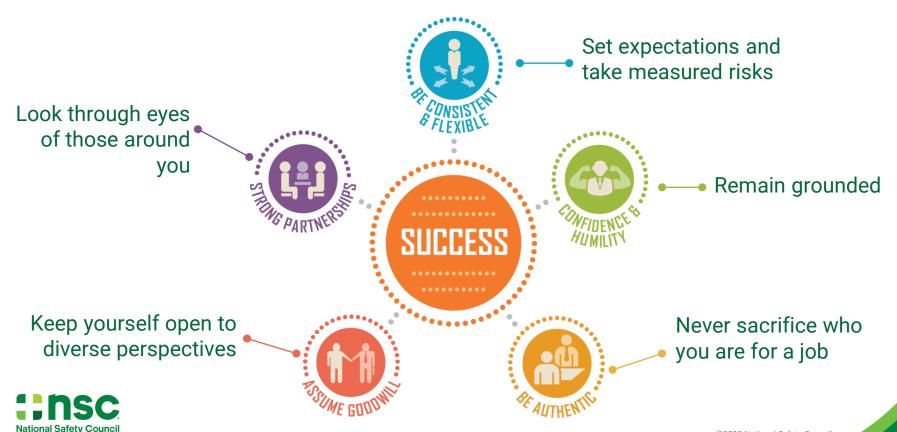

# Confidence with Humility

# Be Consistent and Flexible

You may not control all the events that happen to you, but you can decide not to be reduced by them.

-Maya Angelou

#### **Assume Goodwill**

# **Strong Partnerships**

# Be Authentic – Dream Big!