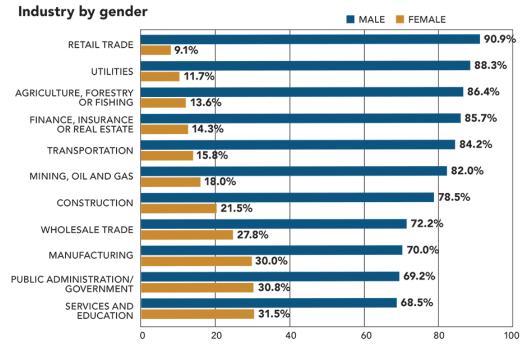

## **Women in Safety**

The 2019 Safety+Health Salary Survey was mailed in August to 13,393 S+H subscribers; 984 responded for a 7.3% response rate.