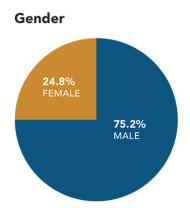

## **Women in Safety**

The 2019 Safety+Health Salary Survey was mailed in August to 13,393 S+H subscribers; 984 responded for a 7.3% response rate.